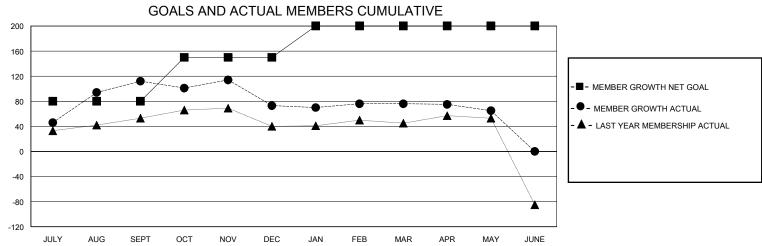

181 45 JULY/AUG/SEPT JULY/AUG/SEPT 0 70 68 32 OCT/NOV/DEC OCT/NOV/DEC JAN/FEB/MAR 50 37 34 JAN/FEB/MAR 0 5 11 APR/MAY/JUNE APR/MAY/JUNE

## GOALS AND ACTUAL NEW CLUBS CUMULATIVE ■ - CURRENT YEAR GOALS FOR NEW CLUBS - CURRENT YEAR ACTUAL NEW CLUBS ▲ - LAST YEAR ACTUAL NEW CLUBS

MAR

APR

MAY

JUNE

| DROPPED CLUBS: 3  |     | 36 CLUBS OF 43 ADDED 1 OR MORE | GENDER DISTRIBUTION             |              |       |
|-------------------|-----|--------------------------------|---------------------------------|--------------|-------|
|                   |     | NEW MEMBERS                    | MALE                            | 850 (58.99%) |       |
|                   |     |                                | FEMALE                          | 591 (41.01%) |       |
| DROPPED MEMBERS   |     |                                |                                 | , ,          |       |
| DECEASED          | 4   | CLICK HERE FOR CUMULATIVE      | TOTAL FAMILY UNIT MEMBERS       |              | 1,056 |
| CLUB CANCELLED 40 |     | MEMBERSHIP DATA                |                                 |              |       |
| OTHER             | 111 |                                | FAMILY MEMBERS PAYING HALF DUES |              | 722   |
| TOTAL             | 155 |                                |                                 |              |       |